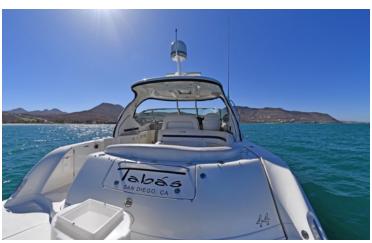

## Sea-Ray Sundance Open 43ft

Model: Sea Ray Sundance Open

Length: 43'

Cabins: 1 Master w/ QS full bath,

1 Cabins w/single & full bath Crew: Captain, First Mate.

Capacity 8 Hour Charter:

10 Passengers.

Capacity for Overnight: