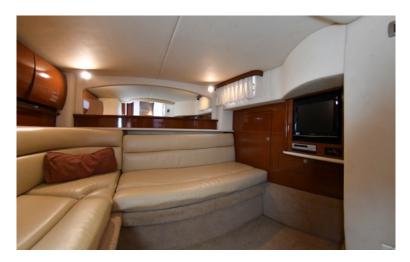

4 Passengers.

Tender: Dinghy 15ft Zodiac 50hp

Honda motor

Toys: 1 SUP board, Snorkel gear life vests, Line and water skis.

Amenities: Salon with 20inch Plasma T.V. with audio surround, A/C in all interiors, interior dining table for 6, full kitchen galley, bridge with table for 4, living room for 6, wet bar with ice chest lounging areas on deck and flybridge, lounge pads for 2, submergible aft platform for aquatic activities, water maker, generator and navigation system.