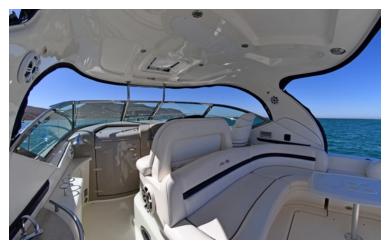

4 Passengers.

Tender: Dinghy 15ft Zodiac 50hp

Honda motor

Toys: 1 SUP board, Snorkel gear life vests, Line and water skis.

Amenities: Salon with 20inch Plasma T.V. with audio surround, A/C in all interiors, interior dining table for 6, full kitchen galley, bridge with table for 4, living room for 6, wet bar with ice chest lounging areas on deck and flybridge, lounge pads for 2, submergible aft platform for aquatic activities, water maker, generator and navigation system.