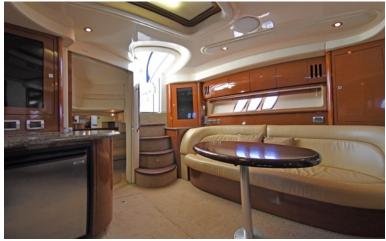

4 Passengers.

Tender: Dinghy 15ft Zodiac 50hp

Honda motor

Toys: 1 SUP board, Snorkel gear life vests, Line and water skis.

Amenities: Salon with 20inch Plasma T.V. with audio surround, A/C in all interiors, interior dining table for 6, full kitchen galley, bridge with table for 4, living room for 6, wet bar with ice chest lounging areas on deck and flybridge, lounge pads for 2, submergible aft platform for aquatic activities, water maker, generator and navigation system.