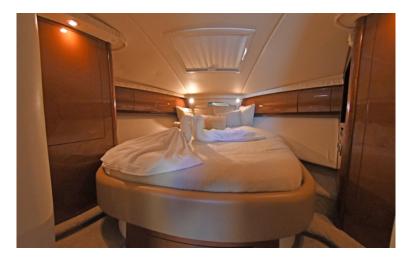

## Sea-Ray Sundance Open 43ft

Model: Sea Ray Sundance Open

Length: 43'

Cabins: 1 Master w/ QS full bath,

1 Cabins w/single & full bath Crew: Captain, First Mate.

Capacity 8 Hour Charter:

10 Passengers.

Capacity for Overnight: