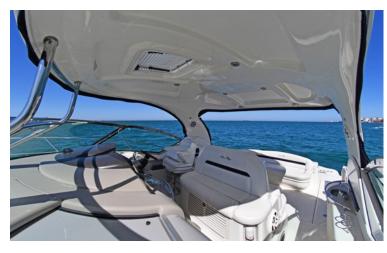

4 Passengers.

Tender: Dinghy 15ft Zodiac 50hp

Honda motor

Toys: 1 SUP board, Snorkel gear life vests, Line and water skis.

Amenities: Salon with 20inch Plasma T.V. with audio surround, A/C in all interiors, interior dining table for 6, full kitchen galley, bridge with table for 4, living room for 6, wet bar with ice chest lounging areas on deck and flybridge, lounge pads for 2, submergible aft platform for aquatic activities, water maker, generator and navigation system.