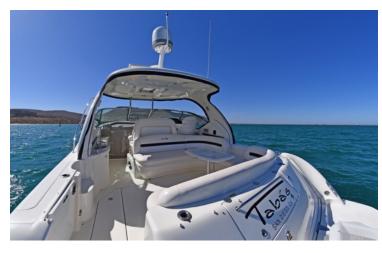

4 Passengers.

Tender: Dinghy 15ft Zodiac 50hp

Honda motor

Toys: 1 SUP board, Snorkel gear life vests, Line and water skis.

Amenities: Salon with 20inch Plasma T.V. with audio surround, A/C in all interiors, interior dining table for 6, full kitchen galley, bridge with table for 4, living room for 6, wet bar with ice chest lounging areas on deck and flybridge, lounge pads for 2, submergible aft platform for aquatic activities, water maker, generator and navigation system.