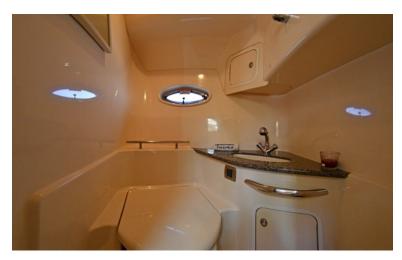

## Sea-Ray Sundance Open 43ft

Model: Sea Ray Sundance Open

Length: 43'

Cabins: 1 Master w/ QS full bath,

1 Cabins w/single & full bath Crew: Captain, First Mate.

Capacity 8 Hour Charter:

10 Passengers.

Capacity for Overnight: