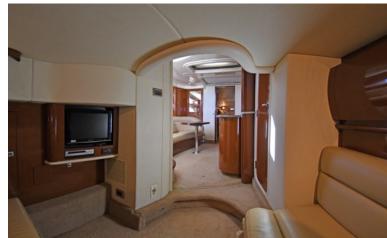

4 Passengers.

Tender: Dinghy 15ft Zodiac 50hp

Honda motor

Toys: 1 SUP board, Snorkel gear life vests, Line and water skis.

Amenities: Salon with 20inch Plasma T.V. with audio surround, A/C in all interiors, interior dining table for 6, full kitchen galley, bridge with table for 4, living room for 6, wet bar with ice chest lounging areas on deck and flybridge, lounge pads for 2, submergible aft platform for aquatic activities, water maker, generator and navigation system.