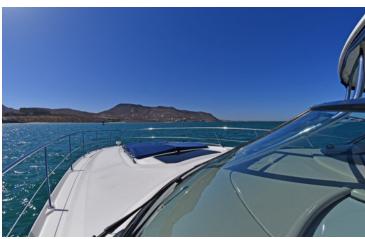

## Sea-Ray Sundance Open 43ft

Model: Sea Ray Sundance Open

Length: 43'

Cabins: 1 Master w/ QS full bath,

1 Cabins w/single & full bath Crew: Captain, First Mate.

Capacity 8 Hour Charter:

10 Passengers.

Capacity for Overnight: