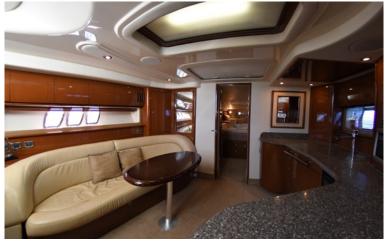

4 Passengers.

Tender: Dinghy 15ft Zodiac 50hp

Honda motor

Toys: 1 SUP board, Snorkel gear life vests, Line and water skis.

Amenities: Salon with 20inch Plasma T.V. with audio surround, A/C in all interiors, interior dining table for 6, full kitchen galley, bridge with table for 4, living room for 6, wet bar with ice chest lounging areas on deck and flybridge, lounge pads for 2, submergible aft platform for aquatic activities, water maker, generator and navigation system.