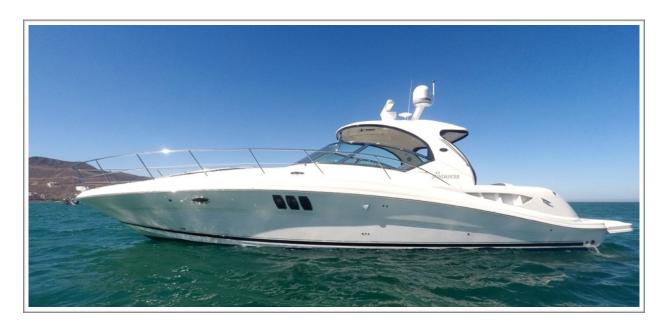

## Sea-Ray Sundance Open 43ft

Model: Sea Ray Sundance Open

Length: 43'

Cabins: 1 Master w/ QS full bath,

1 Cabins w/single & full bath Crew: Captain, First Mate.

Capacity 8 Hour Charter:

10 Passengers.

Capacity for Overnight:

4 Passengers.

Tender: Dinghy 15ft Zodiac 50hp

Honda motor

Toys: 1 SUP board, Snorkel gear life vests, Line and water skis.

Amenities: Salon with 20inch Plasma T.V. with audio surround, A/C in all interiors, interior dining table for 6, full kitchen galley, bridge with table for 4, living room for 6, wet bar with ice chest lounging areas on deck and flybridge, lounge pads for 2, submergible aft platform for aquatic activities, water maker, generator and navigation system.