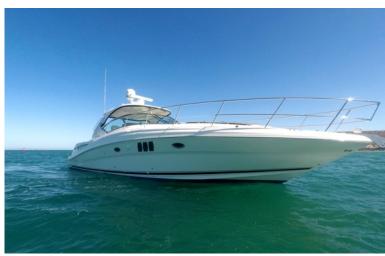

## Sea-Ray Sundance Open 43ft

Model: Sea Ray Sundance Open

Length: 43'

Cabins: 1 Master w/ QS full bath,

1 Cabins w/single & full bath Crew: Captain, First Mate.

Capacity 8 Hour Charter:

10 Passengers.

Capacity for Overnight:

4 Passengers.

Tender: Dinghy 15ft Zodiac 50hp

Honda motor

Toys: 1 SUP board, Snorkel gear life vests, Line and water skis.

Amenities: Salon with 20inch Plasma T.V. with audio surround, A/C in all interiors, interior dining table for 6, full kitchen galley, bridge with table for 4, living room for 6, wet bar with ice chest lounging areas on deck and flybridge, lounge pads for 2, submergible aft platform for aquatic activities, water maker, generator and navigation system.