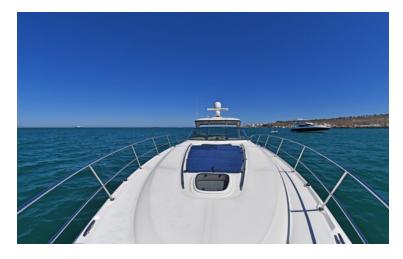

## Sea-Ray Sundance Open 43ft

Model: Sea Ray Sundance Open

Length: 43'

Cabins: 1 Master w/ QS full bath,

1 Cabins w/single & full bath Crew: Captain, First Mate.

Capacity 8 Hour Charter:

10 Passengers.

Capacity for Overnight: