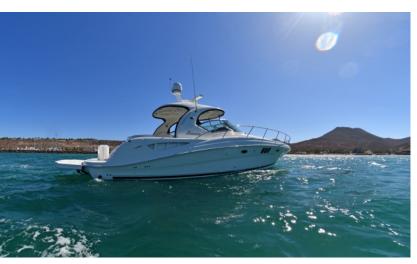

## Sea-Ray Sundance Open 43ft

Model: Sea Ray Sundance Open

Length: 43'

Cabins: 1 Master w/ QS full bath,

1 Cabins w/single & full bath Crew: Captain, First Mate.

Capacity 8 Hour Charter:

10 Passengers.

Capacity for Overnight:

4 Passengers.

Tender: Dinghy 15ft Zodiac 50hp

Honda motor

Toys: 1 SUP board, Snorkel gear life vests, Line and water skis.

Amenities: Salon with 20inch Plasma T.V. with audio surround, A/C in all interiors, interior dining table for 6, full kitchen galley, bridge with table for 4, living room for 6, wet bar with ice chest lounging areas on deck and flybridge, lounge pads for 2, submergible aft platform for aquatic activities, water maker, generator and navigation system.