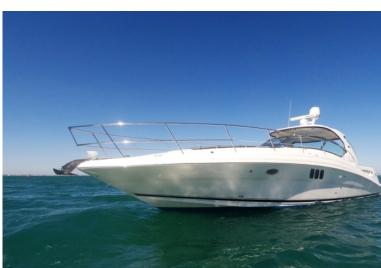

## Sea-Ray Sundance Open 43ft

Model: Sea Ray Sundance Open

Length: 43'

Cabins: 1 Master w/ QS full bath,

1 Cabins w/single & full bath Crew: Captain, First Mate.

Capacity 8 Hour Charter:

10 Passengers.

Capacity for Overnight:

4 Passengers.

Tender: Dinghy 15ft Zodiac 50hp

Honda motor

Toys: 1 SUP board, Snorkel gear life vests, Line and water skis.

Amenities: Salon with 20inch Plasma T.V. with audio surround, A/C in all interiors, interior dining table for 6, full kitchen galley, bridge with table for 4, living room for 6, wet bar with ice chest lounging areas on deck and flybridge, lounge pads for 2, submergible aft platform for aquatic activities, water maker, generator and navigation system.