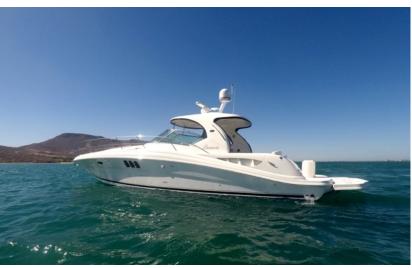

## Sea-Ray Sundance Open 43ft

Model: Sea Ray Sundance Open

Length: 43'

Cabins: 1 Master w/ QS full bath,

1 Cabins w/single & full bath Crew: Captain, First Mate.

Capacity 8 Hour Charter:

10 Passengers.

Capacity for Overnight:

4 Passengers.

Tender: Dinghy 15ft Zodiac 50hp

Honda motor

Toys: 1 SUP board, Snorkel gear life vests, Line and water skis.

Amenities: Salon with 20inch Plasma T.V. with audio surround, A/C in all interiors, interior dining table for 6, full kitchen galley, bridge with table for 4, living room for 6, wet bar with ice chest lounging areas on deck and flybridge, lounge pads for 2, submergible aft platform for aquatic activities, water maker, generator and navigation system.