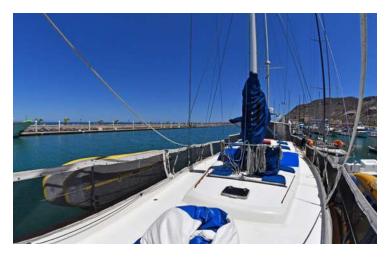

## Irwin Sailing Cruiser 65ft

Model: Irwin Cruiser Length: 65' Cabins: 1 Master w/ KS full bath, 1 Cabin w/ double & full bath 1 Cabin w/ single & full bath 1 Cabin w/ bunk beds & shared bath 1 Studio cabin w/ single Crew: Captain, First Mate. Capacity 8 Hour Charter: 15 Passengers. Capacity for Overnight: 8 Passengers.

Tender: Dinghy 15ft Zodiac 50hp Honda motor Toys: 1 SUP board, Snorkel gear, life vests.

Amenities: Salon with T.V. and CD-DVD system with audio surround,

A/C in all interiors, interior dining table for 8, full kitchen galley, bridge navigation systems and with lounging area for 6, interior living room for 8, lounging areas on deck with lounge pads for 2, water maker, generator and navigation system. Perfect for Liveaboard.

































email: aaron@sestante.mx • Ph:+521 (612) 157 2704 www.sestante.mx.