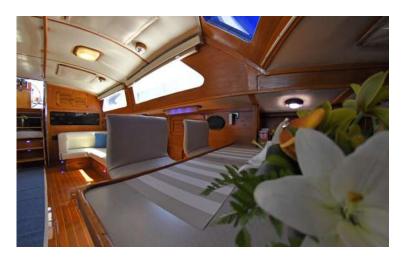

Tender: Dinghy 15ft Zodiac 50hp Honda motor Toys: 1 SUP board, Snorkel gear, life vests.

Amenities: Salon with T.V. and CD-DVD system with audio surround,

A/C in all interiors, interior dining table for 8, full kitchen galley, bridge navigation systems and with lounging area for 6, interior living room for 8, lounging areas on deck with lounge pads for 2, water maker, generator and navigation system. Perfect for Liveaboard.