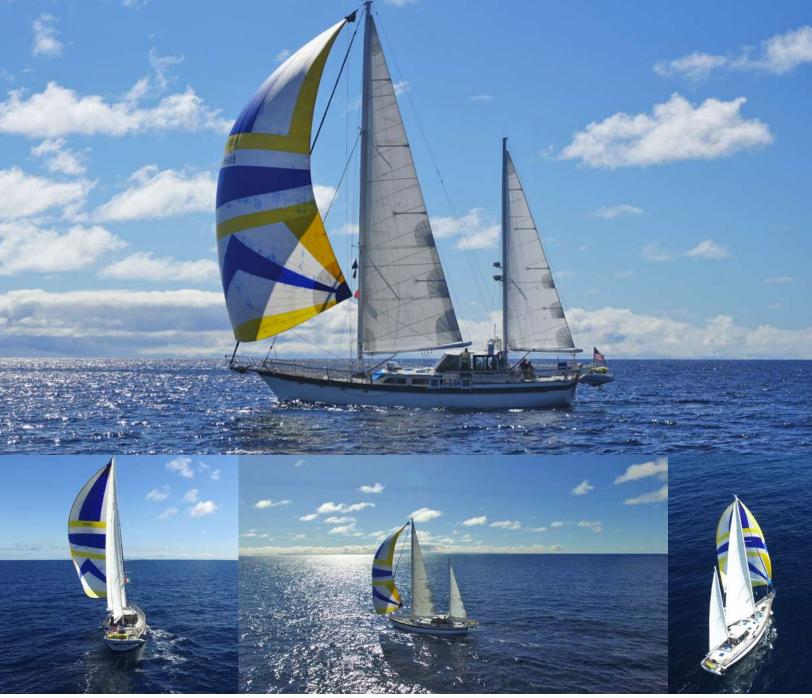

## Irwin Sailing Cruiser 65ft

Model: Irwin Cruiser Length: 65' Cabins: 1 Master w/ KS full bath, 1 Cabin w/ double & full bath 1 Cabin w/ single & full bath 1 Cabin w/ bunk beds & shared bath 1 Studio cabin w/ single Crew: Captain, First Mate. Capacity 8 Hour Charter: 15 Passengers. Capacity for Overnight: 8 Passengers.

Tender: Dinghy 15ft Zodiac 50hp Honda motor Toys: 1 SUP board, Snorkel gear, life vests.

Amenities: Salon with T.V. and CD-DVD system with audio surround,

A/C in all interiors, interior dining table for 8, full kitchen galley, bridge navigation systems and with lounging area for 6, interior living room for 8, lounging areas on deck with lounge pads for 2, water maker, generator and navigation system. Perfect for Liveaboard.