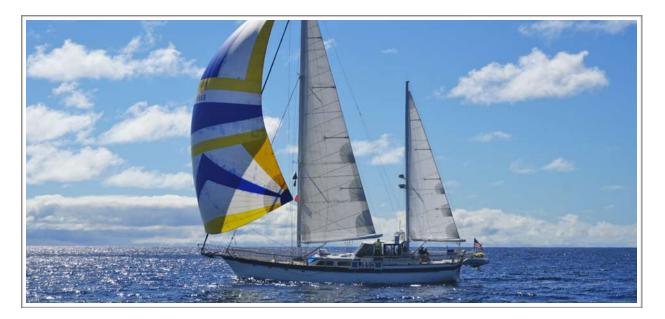

## Irwin Sailing Cruiser 65ft

Model: Irwin Cruiser Length: 65' Cabins: 1 Master w/ KS full bath, 1 Cabin w/ double & full bath 1 Cabin w/ single & full bath 1 Cabin w/ bunk beds & shared bath 1 Studio cabin w/ single Crew: Captain, First Mate. Capacity 8 Hour Charter: 15 Passengers. Capacity for Overnight: 8 Passengers.