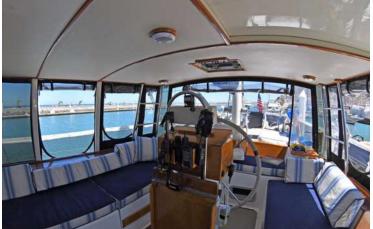

## Irwin Sailing Cruiser 65ft

Model: Irwin Cruiser Length: 65' Cabins: 1 Master w/ KS full bath, 1 Cabin w/ double & full bath 1 Cabin w/ single & full bath 1 Cabin w/ bunk beds & shared bath 1 Studio cabin w/ single Crew: Captain, First Mate. Capacity 8 Hour Charter: 15 Passengers. Capacity for Overnight: 8 Passengers.

Tender: Dinghy 15ft Zodiac 50hp Honda motor Toys: 1 SUP board, Snorkel gear, life vests.

Amenities: Salon with T.V. and CD-DVD system with audio surround,

A/C in all interiors, interior dining table for 8, full kitchen galley, bridge navigation systems and with lounging area for 6, interior living room for 8, lounging areas on deck with lounge pads for 2, water maker, generator and navigation system. Perfect for Liveaboard.