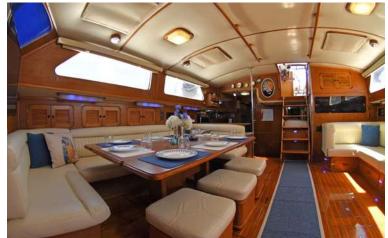

Tender: Dinghy 15ft Zodiac 50hp Honda motor Toys: 1 SUP board, Snorkel gear, life vests.

Amenities: Salon with T.V. and CD-DVD system with audio surround,

A/C in all interiors, interior dining table for 8, full kitchen galley, bridge navigation systems and with lounging area for 6, interior living room for 8, lounging areas on deck with lounge pads for 2, water maker, generator and navigation system. Perfect for Liveaboard.