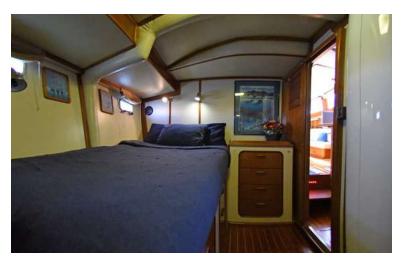

## Irwin Sailing Cruiser 65ft

Model: Irwin Cruiser Length: 65' Cabins: 1 Master w/ KS full bath, 1 Cabin w/ double & full bath 1 Cabin w/ single & full bath 1 Cabin w/ bunk beds & shared bath 1 Studio cabin w/ single Crew: Captain, First Mate. Capacity 8 Hour Charter: 15 Passengers. Capacity for Overnight: 8 Passengers.