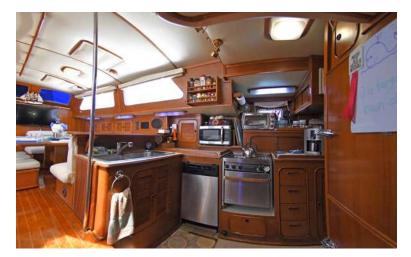

Tender: Dinghy 15ft Zodiac 50hp Honda motor Toys: 1 SUP board, Snorkel gear, life vests.

Amenities: Salon with T.V. and CD-DVD system with audio surround,

A/C in all interiors, interior dining table for 8, full kitchen galley, bridge navigation systems and with lounging area for 6, interior living room for 8, lounging areas on deck with lounge pads for 2, water maker, generator and navigation system. Perfect for Liveaboard.