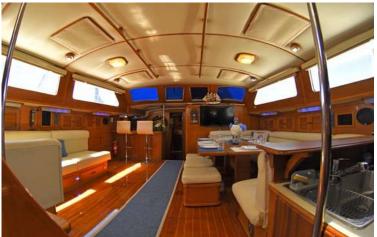

Tender: Dinghy 15ft Zodiac 50hp Honda motor Toys: 1 SUP board, Snorkel gear, life vests.

Amenities: Salon with T.V. and CD-DVD system with audio surround,

A/C in all interiors, interior dining table for 8, full kitchen galley, bridge navigation systems and with lounging area for 6, interior living room for 8, lounging areas on deck with lounge pads for 2, water maker, generator and navigation system. Perfect for Liveaboard.