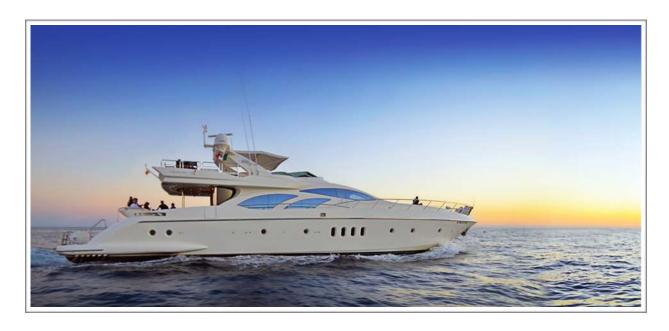

## Azimut Jumbo Yacht 100ft

Model: Azimut Length: 100'

Cabins: 1 master bedroom w/ king,

1 vip bedroom w/ queen,

2 guest bedrooms with individual beds,

each one with full bathroom.

Crew: Captain, first mate, hostes, chef.

Capacity 8 Hour Charter:

40 Passengers.

Capacity for Overnight:

10 Passengers.

Tender: Scout 21,150 HP yamaha.

Toys: 2 kayak, 2 paddle, 1 water slide, 10 snorkel gear, 1 wave runner optional. 2 sea bobs (optional),