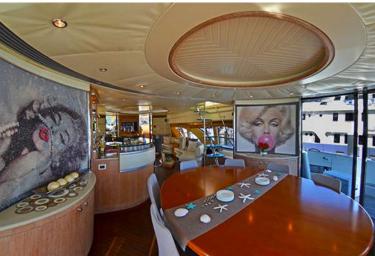

Amenities: Full salon with tv & surround audio, satellite TV, A/C, Dinnig table for 8 in salon, full dining set on flybridge, full galley kitchen, one sun pad on flybridge and one on bow, full wet bar and brewage lounge on flybridge.