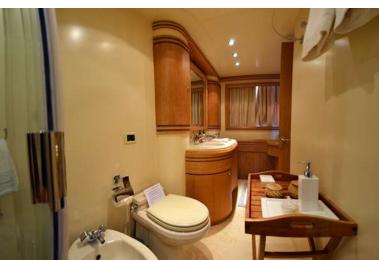

## Azimut Jumbo Yacht 100ft

Model: Azimut Length: 100'

Cabins: 1 master bedroom w/ king,

1 vip bedroom w/ queen,

2 guest bedrooms with individual beds,

each one with full bathroom.

Crew: Captain, first mate, hostes, chef.