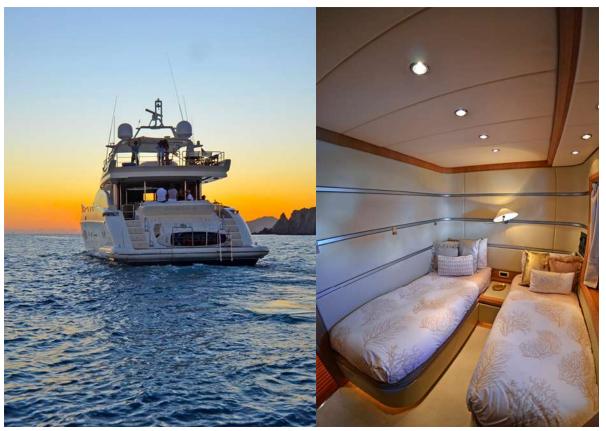

## Azimut Jumbo Yacht 100ft

Model: Azimut Length: 100'

Cabins: 1 master bedroom w/ king,

1 vip bedroom w/ queen,

2 guest bedrooms with individual beds,

each one with full bathroom.

Crew: Captain, first mate, hostes, chef.