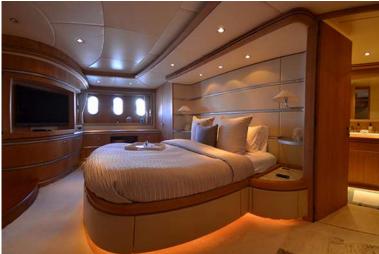

## Azimut Jumbo Yacht 100ft

Model: Azimut Length: 100'

Cabins: 1 master bedroom w/ king,

1 vip bedroom w/ queen,

2 guest bedrooms with individual beds,

each one with full bathroom.

Crew: Captain, first mate, hostes, chef.