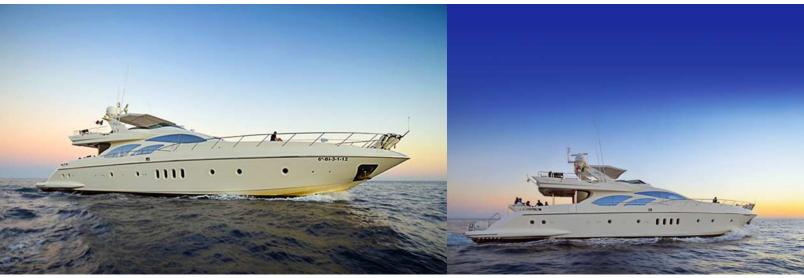

## Azimut Jumbo Yacht 100ft

Model: Azimut Length: 100'

Cabins: 1 master bedroom w/ king,

1 vip bedroom w/ queen,

2 guest bedrooms with individual beds,

each one with full bathroom.

Crew: Captain, first mate, hostes, chef.