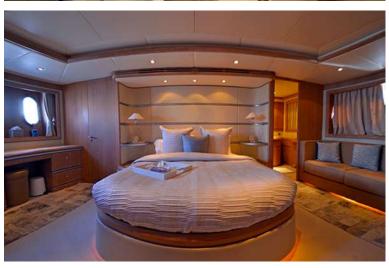

## Azimut Jumbo Yacht 100ft

Model: Azimut Length: 100'

Cabins: 1 master bedroom w/ king,

1 vip bedroom w/ queen,

2 guest bedrooms with individual beds,

each one with full bathroom.

Crew: Captain, first mate, hostes, chef.