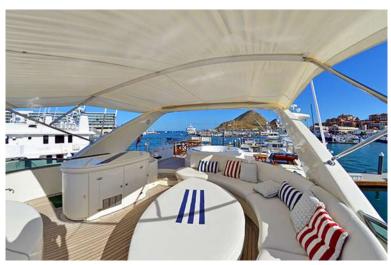

Amenities: Full salon with tv & surround audio, satellite TV, A/C, Dinnig table for 8 in salon, full dining set on flybridge, full galley kitchen, one sun pad on flybridge and one on bow, full wet bar and brewage lounge on flybridge.